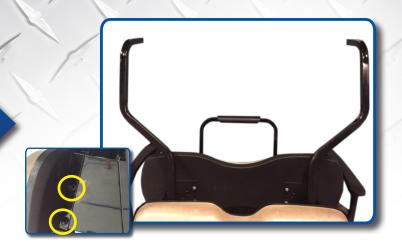

Attach new 250/300 struts to main brackets using hardware retained from Step 1. Top of struts should point to rear of cart.

- A) Attach rear brackets to rear struts using 6mm x 40mm carriage bolts as shown. Be sure to mount bracket using the smaller diameter holes.
- **B)** Carriage bolt will secure to strut once hardware is tightened.