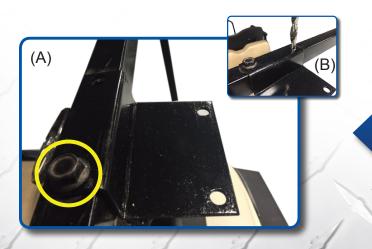

- (A) Attach front brackets to front struts using retained hardware from Step 1.
- (B) A second hole will need to be drilled in strut. Using 3/8" bit, drill through strut and attach using same length hardware retained from Step 1.