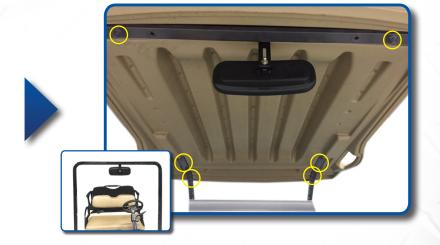

#### TOOLS NEEDED:

Cordless Drill 3/8" Drill Bit 15mm socket 15mm wrench 13mm socket 10mm socket

Rear Bracket

Front Brackets

Rear Struts

To begin remove factory canopy and rear struts. Retain all hardware.