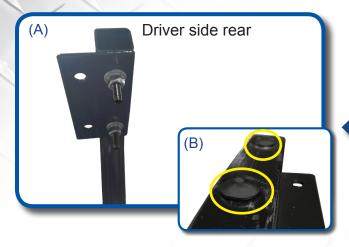

Attach new 250/300 struts to main brackets using hardware retained from Step 1. Top of struts should point to rear of cart.

- A) Attach rear brackets to rear struts using 6mm x 40mm carriage bolts as shown. Be sure to mount bracket using the smaller diameter holes.
- **B)** Carriage bolt will secure to strut once hardware is tightened.