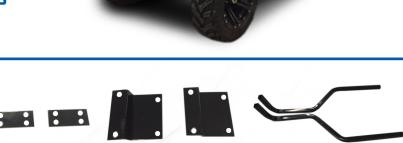

### 84" TOP FOR G250/300

WILL FIT E-Z-GO® RXV®

INSTALLATION INSTRUCTIONS

Front Brackets Rear Brackets Rear Struts Hardware Pack

#### TOOLS NEEDED:

Cordless Drill 3/8" Drill Bit 15mm socket 15mm wrench 13mm socket 10mm socket

Rear Bracket

Front Brackets

Rear Struts

To begin remove factory canopy and rear struts. Retain all hardware.