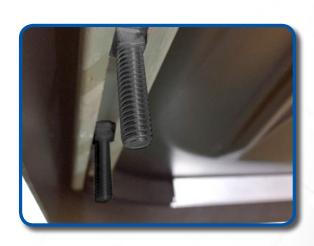

- (A) Attach front brackets to front struts using retained hardware from Step 1.
- (B) A second hole will need to be drilled in strut. Using 3/8" bit, drill through strut and attach using same length hardware retained from Step 1.