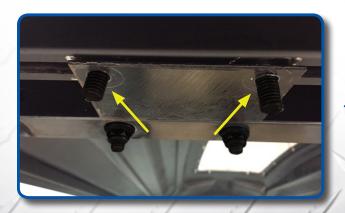

Now insert two 8mm x 25mm carriage bolts into side extrusion at each corner of top. These bolts will secure top extrusion to strut brackets.

Connect the front strut brackets to the top extrusion by hand tightening all hardware first.

Connect the strut brackets to the top extrusion using 8mm carriage bolts, hand tighten hardware first. Once all bolts are in place then tighten.