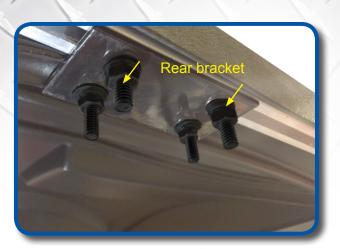

Attach new 250/300 struts to main brackets using hardware retained from Step 1. Top of struts should point to rear of cart.

- A) Attach rear brackets to rear struts using 6mm x 40mm carriage bolts as shown. Be sure to mount bracket using the smaller diameter holes.
- **B)** Carriage bolt will secure to strut once hardware is tightened.