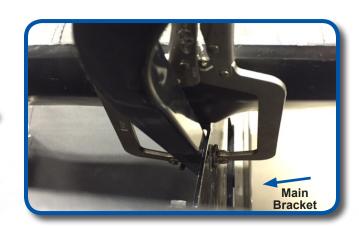

Using a 5/16" bit, drill through strut using front bracket as a guide as shown. Use 8mm x 40mm bolts and 8mm Nylock nuts and tighten.

Using C-clamps attach rear struts to G250/300 main brackets with tops of struts pointed to rear of cart.

Now that your top is attached the rear struts can be secured. Using C-clamps set rear struts to desired height. Using a 5/16" bit, drill through struts using main mounting bracket holes as a guide. Attach with 8mm hardware included with your seat kit.