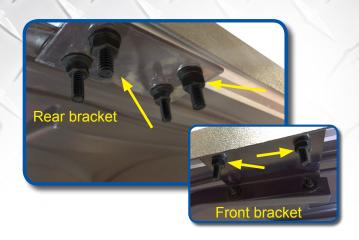

Remove factory canopy and rear struts. Retain hardware that is used to attach rear struts to G250/300 main bracket.

Attach front brackets to front struts using 8mm x 40mm hardware in factory mounting locations as shown. Tighten hardware.

Using a 5/16" bit, drill through strut using front bracket as a guide as shown. Use 8mm x 40mm bolts and 8mm Nylock nuts and tighten.

Using C-clamps attach rear struts to G250/300 main brackets with tops of struts pointed to rear of cart.