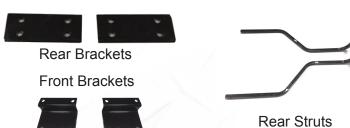

Remove factory canopy and rear struts. Retain hardware that is used to attach rear struts to G250/300 main bracket.

Attach front brackets to front struts using 8mm x 40mm hardware in factory mounting locations as shown. Tighten hardware.