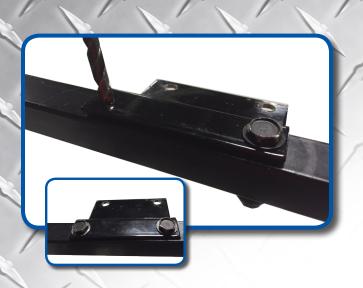

Using a 5/16" bit, drill through strut using front bracket as a guide as shown. Use 8mm x 40mm bolts and 8mm Nylock nuts and tighten.

Using C-clamps attach rear struts to G250/300 main brackets with tops of struts pointed to rear of cart.