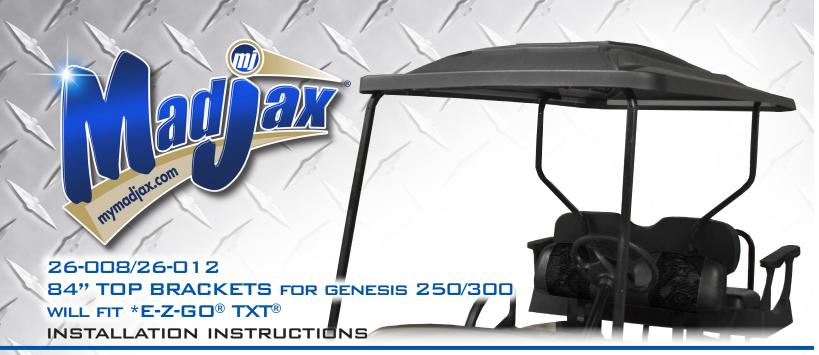

#### INCLUDED:

Front Brackets Rear Brackets Struts Hardware Pack

Remove factory canopy and rear struts. Retain hardware that is used to attach rear struts to G250/300 main bracket.

Attach front brackets to front struts using 8mm x 40mm hardware in factory mounting locations as shown. Tighten hardware.

Using a 5/16" bit, drill through strut using front bracket as a guide as shown. Use 8mm x 40mm bolts and 8mm Nylock nuts and tighten.

Using C-clamps attach rear struts to G250/300 main brackets with tops of struts pointed to rear of cart.

NOTE: Do not permenally attach rear struts until step 8.

- A) Attach rear brackets to rear struts using 6mm x 40mm carriage bolts as shown. Be sure to mount bracket using the smaller diameter holes.
- **B)** Carriage bolt will secure to strut once hardware is tightened.