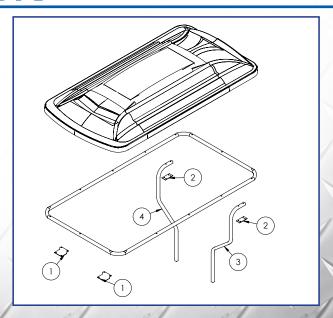

Now insert two 8mm x 25mm carriage bolts into side extrusion at each corner of top. These bolts will secure top extrusion to strut brackets.

Connect the strut brackets to the top extrusion using 8mm carriage bolts, hand tighten hardware first. Once all bolts are in place then tighten.

Now that your top is attached the rear struts can be secured. Using C-clamps set rear struts to desired height. Using a 5/16" bit, drill through struts using main mounting bracket holes as a guide. Attach with 8mm hardware included with your seat kit.