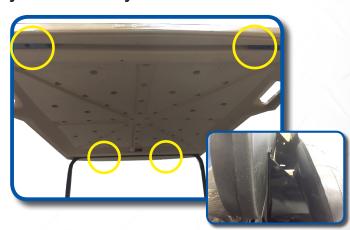

Now insert two 8mm x 25mm carriage bolts into side extrusion at each corner of top. These bolts will secure top extrusion to strut brackets.

Connect the strut brackets to the top extrusion using 8mm carriage bolts, hand tighten hardware first. Once all bolts are in place then tighten.