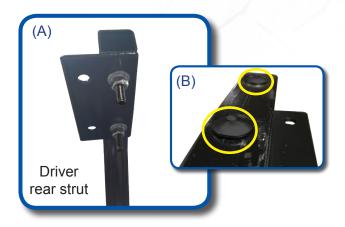

NOTE: Do not permenally attach rear struts until step 8.

- A) Attach rear brackets to rear struts using 6mm x 40mm carriage bolts as shown. Be sure to mount bracket using the smaller diameter holes.
- **B)** Carriage bolt will secure to strut once hardware is tightened.