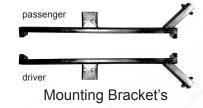

Place mounting bracket to frame with angled section towards the front. Hand tighten retained hardware.

DO NOT tighten completely until end of installation. The U-bolt still needs to be inserted at front of bracket.