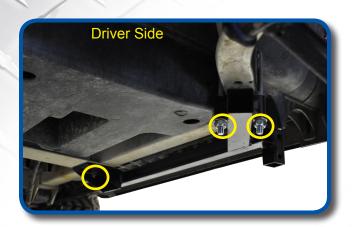

Place U-bolt over front frame and into bracket as shown. Hand tighten nuts and washers.

Now that all mounting hardware is in place, tighten all hardware, be sure that U-bolt is tightened evenly as shown.