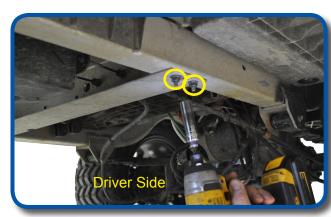

Place mounting bracket to frame with angled section towards the front. Hand tighten retained hardware.

DO NOT tighten completely until end of installation. The U-bolt still needs to be inserted at front of bracket.

Place U-bolt over front frame and into bracket as shown. Hand tighten nuts and washers.

Now that all mounting hardware is in place, tighten all hardware, be sure that U-bolt is tightened evenly as shown.