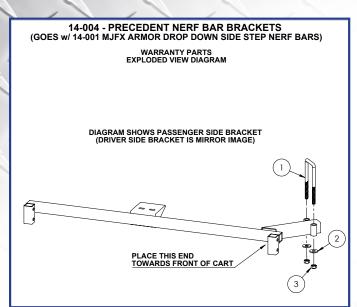

Place mounting bracket to frame with angled section towards the front. Hand tighten retained hardware.

DO NOT tighten completely until end of installation. The U-bolt still needs to be inserted at front of bracket.

Place U-bolt over front frame and into bracket as shown. Hand tighten nuts and washers.

Now that all mounting hardware is in place, tighten all hardware, be sure that U-bolt is tightened evenly as shown.

Attach side step to mounting bracket using 10mm x 55mm bolts. DO NOT tighten until all 4 bolts are in place.

\*REPEAT STEPS 1-5 on passenger side\*