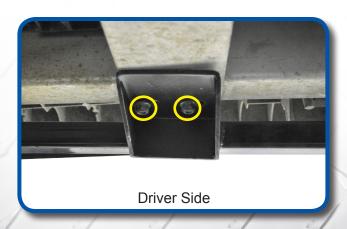

Attach side step to mounting bracket using 10mm x 55mm bolts. DO NOT tighten until all 4 bolts are in place.

\*REPEAT STEPS 1-5 on passenger side\*