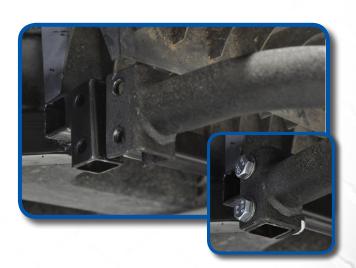

Place mounting bracket to frame with angled section towards the front. Hand tighten retained hardware.

DO NOT tighten completely until end of installation. The U-bolt still needs to be inserted at front of bracket.

Place U-bolt over front frame and into bracket as shown. Hand tighten nuts and washers.

Now that all mounting hardware is in place, tighten all hardware, be sure that U-bolt is tightened evenly as shown.