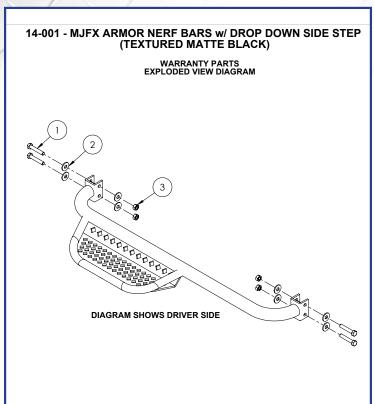

Attach side step to mounting bracket using 10mm x 55mm bolts. DO NOT tighten until all 4 bolts are in place.

\*REPEAT STEPS 1-5 on passenger side\*