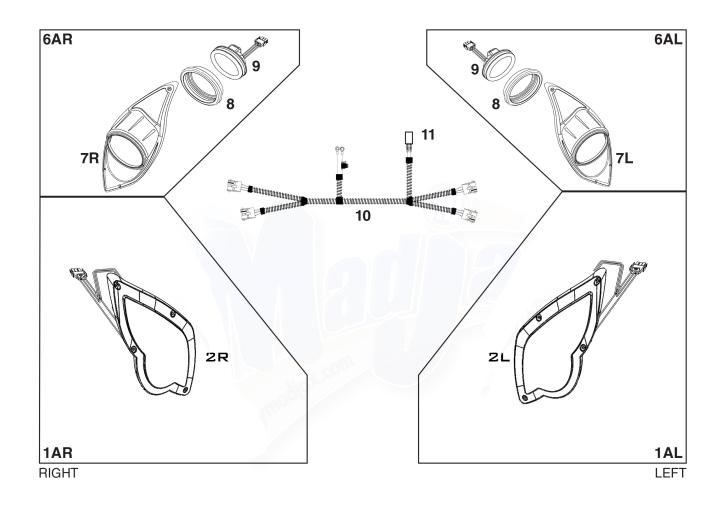

## 02-039

| No. | Part No. | Description                                   |
|-----|----------|-----------------------------------------------|
| 1AR | W02-522  | R/H LED Headlight Assembly, Complete          |
| 1AL | W02-521  | L/H LED Headlight Assembly, Complete          |
| 2R  | W02-520  | LED Headlight Bezel R/H                       |
| 2L  | W02-519  | LED Headlight Bezel L/H                       |
| 6AR | W02-504  | R/H Tail Light Assembly, Complete             |
| 6AL | W02-503  | L/H Tail Light Assembly, Complete             |
| 7R  | W02-514  | Tail Light Bezel R/H                          |
| 7L  | W02-515  | Tail Light Bezel L/H                          |
| 8   | W02-507  | Tail Light Rubber Ring                        |
| 9   | W02-508  | Tail Light LED Light Assembly                 |
| 10  | W02-822  | Universal Upgrade Harness (w/o Rocker Switch) |
| 11  | W02-5-1  | Universal Rocker Switch                       |