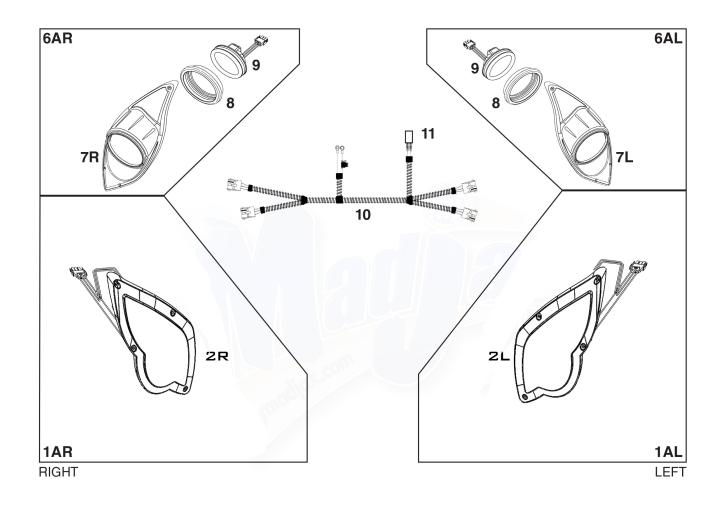

## 02-003

| No. | Part No. | Description                                   |
|-----|----------|-----------------------------------------------|
| 1AR | W02-522  | R/H LED Headlight Assembly, Complete          |
| 1AL | W02-521  | L/H LED Headlight Assembly, Complete          |
| 2R  | W02-520  | LED Headlight Bezel R/H                       |
| 2L  | W02-519  | LED Headlight Bezel L/H                       |
| 6AR | W02-504  | R/H Tail Light Assembly, Complete             |
| 6AL | W02-503  | L/H Tail Light Assembly, Complete             |
| 7R  | W02-514  | Tail Light Bezel R/H                          |
| 7L  | W02-515  | Tail Light Bezel L/H                          |
| 8   | W02-507  | Tail Light Rubber Ring                        |
| 9   | W02-508  | Tail Light LED Light Assembly                 |
| 10  | W02-822  | Universal Upgrade Harness (w/o Rocker Switch) |
| 11  | W02-5-1  | Universal Rocker Switch                       |